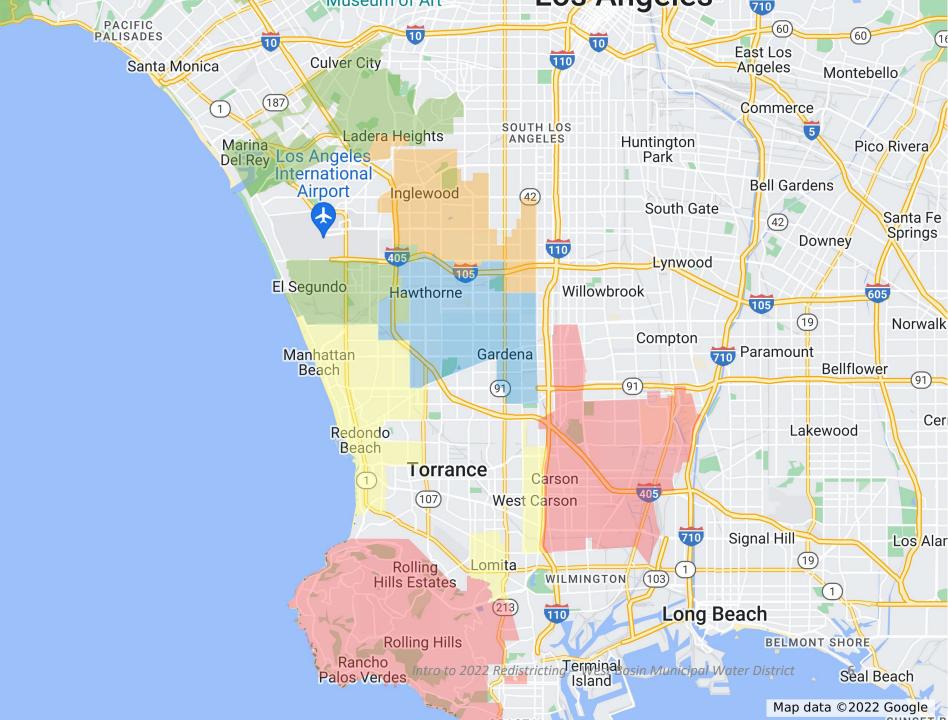

Elec. Code § 22000(e)), but
  - When his or her term ends, an incumbent can only run from the new district in which he or she resides (see Elec. Code § 22000(f)).

# BEDISTRICTING COLLABORATIVE



### **Redistricting Rules**

#### **Federal Criteria**

- Equal Population\*
- Voting Right Act
- Avoid Racial Gerrymandering
  - \* Total population deviation <10%

#### **Statutory Criteria**

- Topography.
- Geography.
- Cohesiveness, contiguity, integrity, and compactness of territory.
- Community of interest of the divisions.

See Elec. Code § 22000(a)

#### **Traditional Criteria**

#### May include:

- Minimize election year changes
- Respect voters' choices
- Preserve cores of existing districts

# BEDISTRICTING COLLABORATIVE



# **Existing Divisions**





П





 $I \setminus$ 



\



### Demographics: Existing Divisions

| Division:                                                 | I       | II                  | III     | IV      | V       | Total   |
|-----------------------------------------------------------|---------|---------------------|---------|---------|---------|---------|
| Total Pop. (2020)                                         | 173,509 | 172,503             | 184,163 | 183,002 | 191,467 | 904,645 |
| Deviation                                                 | -7,420  | -8,426              | 3,234   | 2,073   | 10,538  | 18,964  |
| % Deviation*                                              | -4.10%  | -4.66%              | 1.79%   | 1.15%   | 5.82%   | 10.48%  |
| ພ <sup>∞</sup> Latino %                                   | 22.81%  | 40.08%