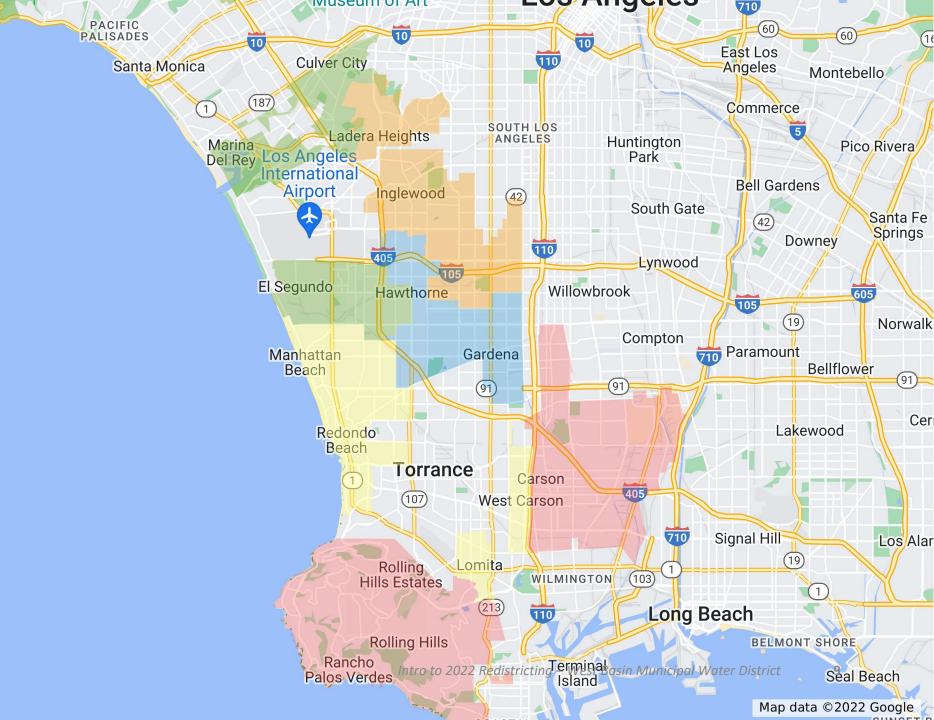

# **Existing Divisions**

П

 $I \setminus$ 

\

### Demographics: Existing Divisions

| Division:                                                 | I       | II                  | III     | IV      | V       | Total   |
|-----------------------------------------------------------|---------|---------------------|---------|---------|---------|---------|
| Total Pop. (2020)                                         | 173,509 | 172,503             | 184,163 | 183,002 | 191,467 | 904,645 |
| Deviation                                                 | -7,420  | -8,426              | 3,234   | 2,073   | 10,538  | 18,964  |
| % Deviation*                                              | -4.10%  | -4.66%              | 1.79%   | 1.15%   | 5.82%   | 10.48%  |
| ພ <sup>∞</sup> Latino %                                   | 22.81%  | 40.08%              | 15.72%  | 14.67%  | 41.65%  | 25.99%  |
| Voting NH Black                                           | 15.32%  | <mark>50.95%</mark> | 4.70%   | 13.14%  | 26.09%  | 20.72%  |
| NH White                                                  | 33.61%  | 5.25%               | 60.86%  | 60.07%  | 14.42%  | 36.92%  |
| Citizen Se Populari III III III III III III III III III I | 25.03%  | 1.71%               | 17.51%  | 10.26%  | 15.64%  | 14.29%  |
| الم الم Age الم                                           | 0.40%   | 0.30%               | 0.52%   | 0.39%   | 0.36%   | 0.40%   |

<sup>\*</sup> Ideal Population: 180,929 Total Persons