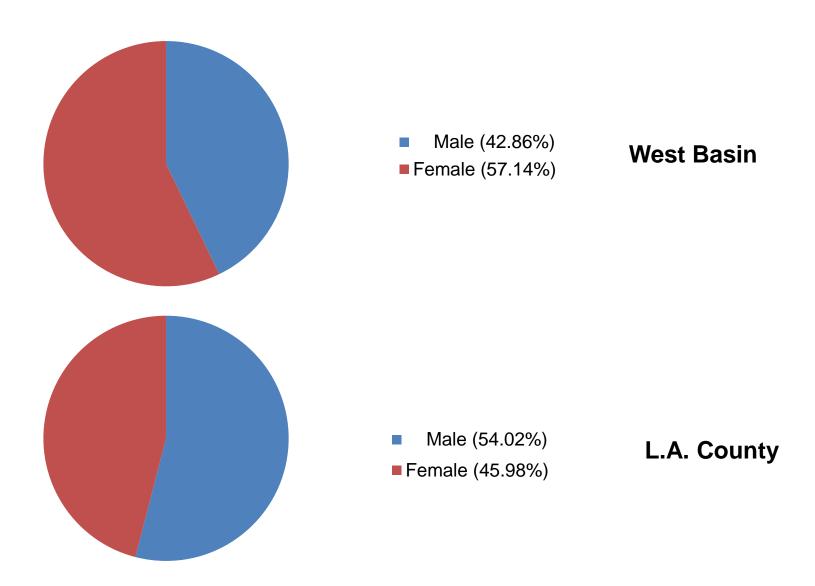

# West Basin Municipal Water District 2021 Workforce Diversity Report Gender Comparison Breakdown West Basin vs. L.A. County

#### WEST BASIN MUNICIPAL WATER DISTRICT WORKFORCE DIVERSITY REPORT January 2021

| Occupational                                               | l Category       | Caucasian | African-<br>American | Hispanic | Asian/Pacific<br>Islander | Other | Total |
|------------------------------------------------------------|------------------|-----------|----------------------|----------|---------------------------|-------|-------|
| Management, Business and Finance Professionals Male 33.33% |                  | 9         | 3                    | 6        | 6                         | 0     | 24    |
| Female                                                     | 66.67%           | 37.50%    | 12.50%               | 25.00%   | 25.00%                    | 0.00% | 100%  |
| Computer, Enginee<br>Science Profession<br>Male            | J                | 6         | 1                    | 8        | 4                         | 0     | 19    |
| Female                                                     | 36.84%           | 31.58%    | 5.26%                | 42.11%   | 21.05%                    | 0.00% | 100%  |
| Administrative Suppo<br>Male 16<br>Female 83.              | port<br>16.67%   | 1         | 0                    | 3        | 2                         | 0     | 6     |
|                                                            | 83.33%           | 16.67%    | 0.00%                | 50.00%   | 33.33%                    | 0.00% | 100%  |
| Total Employees<br>Male<br>Female                          | 42.86%<br>57.14% | 16        | 4                    | 17       | 12                        | 0     | 49    |
|                                                            |                  | 32.65%    | 8.16%                | 34.69%   | 24.49%                    | 0.00% | 100%  |

| Labor Force        | Caucasian | African-<br>American | Hispanic | Asian/Pacific<br>Islander | Other  | Total |
|--------------------|-----------|----------------------|----------|---------------------------|--------|-------|
| Los Angeles County |           |                      |          |                           |        |       |
| Male 54.02%        |           |                      |          |                           |        |       |
| Female 45.98%      | 34.83%    | 4.96%                | 33.24%   | 9.95%                     | 17.00% | 100%  |