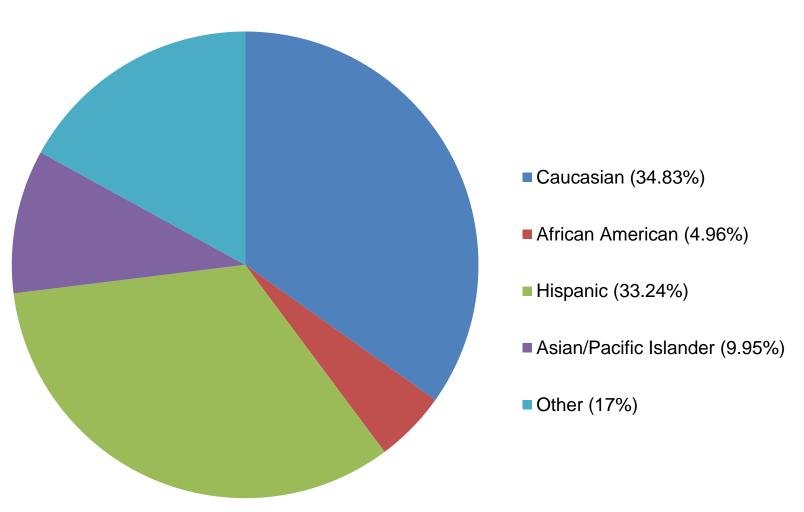

| Labor Force        | Caucasian | African-<br>American | Hispanic | Asian/Pacific<br>Islander | Other  | Total |
|--------------------|-----------|----------------------|----------|---------------------------|--------|-------|
| Los Angeles County |           |                      |          |                           |        |       |
| Male 54.02%        |           |                      |          |                           |        |       |
| Female 45.98%      | 34.83%    | 4.96%                | 33.24%   | 9.95%                     | 17.00% | 100%  |

#### West Basin Municipal Water District 2021 Workforce Diversity Report Racial Breakdown (Los Angeles County)