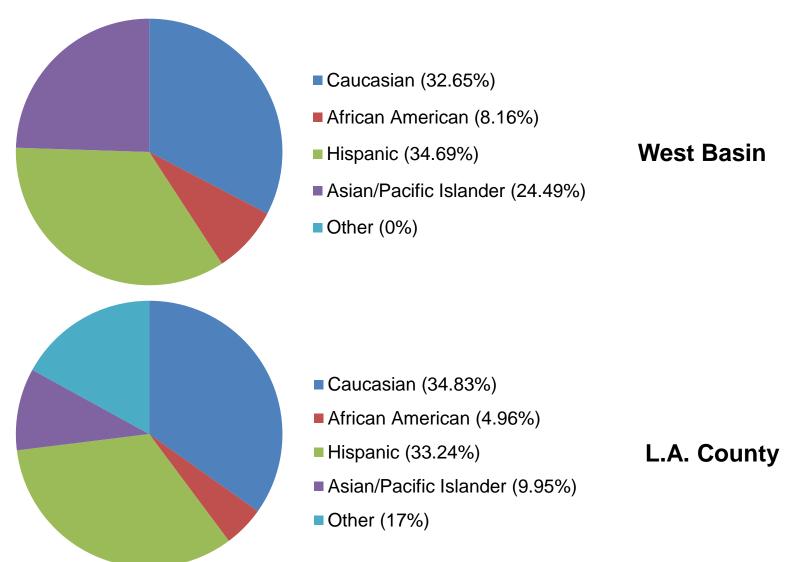

#### WEST BASIN MUNICIPAL WATER DISTRICT WORKFORCE DIVERSITY REPORT January 2021

| Occupational                                               | l Category       | Caucasian | African-<br>American | Hispanic | Asian/Pacific<br>Islander | Other | Total |
|------------------------------------------------------------|------------------|-----------|----------------------|----------|---------------------------|-------|-------|
| Management, Business and Finance Professionals Male 33.33% |                  | 9         | 3                    | 6        | 6                         | 0     | 24    |
| Female                                                     | 66.67%           | 37.50%    | 12.50%               | 25.00%   | 25.00%                    | 0.00% | 100%  |
| Computer, Enginee<br>Science Profession<br>Male            | J                | 6         | 1                    | 8        | 4                         | 0     | 19    |
| Female                                                     | 36.84%           | 31.58%    | 5.26%                | 42.11%   | 21.05%                    | 0.00% | 100%  |
| Administrative Suppo<br>Male 16<br>Female 83.              | port<br>16.67%   | 1         | 0                    | 3        | 2                         | 0     | 6     |
|                                                            | 83.33%           | 16.67%    | 0.00%                | 50.00%   | 33.33%                    | 0.00% | 100%  |
| Total Employees<br>Male<br>Female                          | 42.86%<br>57.14% | 16        | 4                    | 17       | 12                        | 0     | 49    |
|                                                            |                  | 32.65%    | 8.16%                | 34.69%   | 24.49%                    | 0.00% | 100%  |

| Labor Force        | Caucasian | African-<br>American | Hispanic | Asian/Pacific<br>Islander | Other  | Total |
|--------------------|-----------|----------------------|----------|---------------------------|--------|-------|
| Los Angeles County |           |                      |          |                           |        |       |
| Male 54.02%        |           |                      |          |                           |        |       |
| Female 45.98%      | 34.83%    | 4.96%                | 33.24%   | 9.95%                     | 17.00% | 100%  |

# West Basin Municipal Water District 2021 Workforce Diversity Report Racial Comparison Breakdown West Basin vs. L.A. County