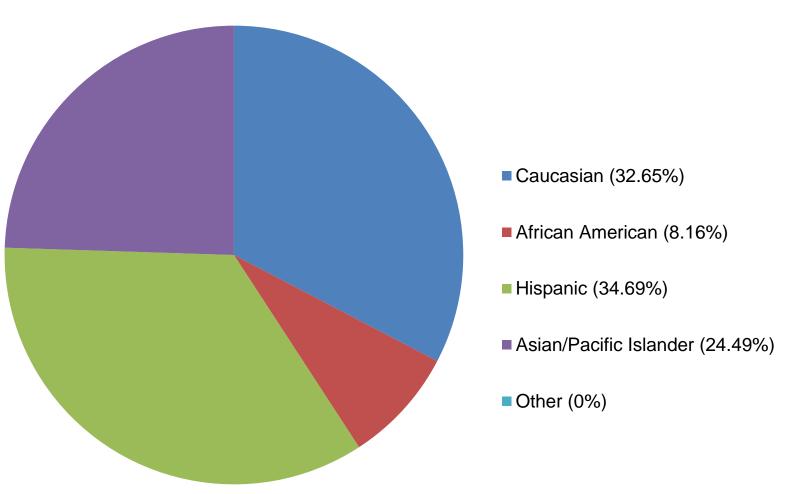

## West Basin Municipal Water District 2021 Workforce Diversity Report Racial Breakdown (West Basin)

#### WEST BASIN MUNICIPAL WATER DISTRICT WORKFORCE DIVERSITY REPORT January 2021

| Occupational                                               | l Category       | Caucasian | African-<br>American | Hispanic | Asian/Pacific<br>Islander | Other | Total |
|------------------------------------------------------------|------------------|-----------|----------------------|----------|---------------------------|-------|-------|
| Management, Business and Finance Professionals Male 33.33% |                  | 9         | 3                    | 6        | 6                         | 0     | 24    |
| Female                                                     | 66.67%           | 37.50%    | 12.50%               | 25.00%   | 25.00%                    | 0.00% | 100%  |
| Computer, Enginee<br>Science Profession<br>Male            | J                | 6         | 1                    | 8        | 4                         | 0     | 19    |
| Female                                                     | 36.84%           | 31.58%    | 5.26%                | 42.11%   | 21.05%                    | 0.00% | 100%  |
| Administrative Suppo<br>Male 16<br>Female 83.              | port<br>16.67%   | 1         | 0                    | 3        | 2                         | 0     | 6     |
|                                                            | 83.33%           | 16.67%    | 0.00%                | 50.00%   | 33.33%                    | 0.00% | 100%  |
| Total Employees<br>Male<br>Female                          | 42.86%<br>57.14% | 16        | 4                    | 17       | 12                        | 0     | 49    |
|                                                            |                  | 32.65%    | 8.16%                | 34.69%   | 24.49%                    | 0.00% | 100%  |