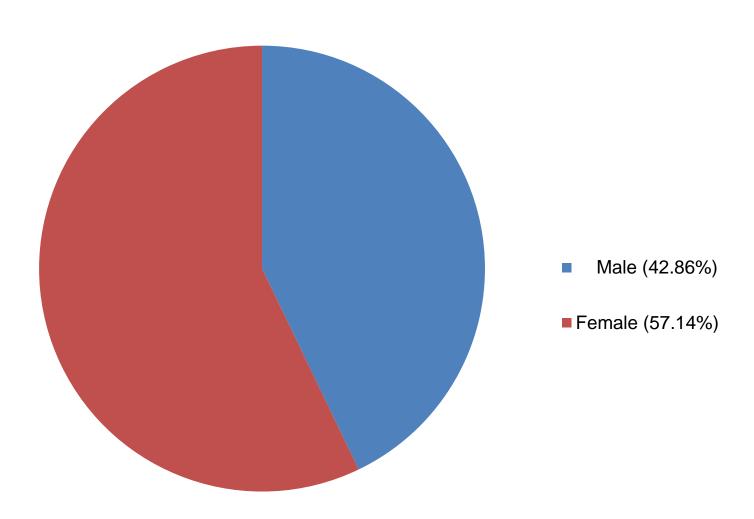

# West Basin Municipal Water District 2021 Workforce Diversity Report Gender Breakdown (West Basin)

#### WEST BASIN MUNICIPAL WATER DISTRICT WORKFORCE DIVERSITY REPORT January 2021

| Occupational                                               | l Category       | Caucasian | African-<br>American | Hispanic | Asian/Pacific<br>Islander | Other | Total |
|------------------------------------------------------------|------------------|-----------|----------------------|----------|---------------------------|-------|-------|
| Management, Business and Finance Professionals Male 33.33% |                  | 9         | 3                    | 6        | 6                         | 0     | 24    |
| Female                                                     | 66.67%           | 37.50%    | 12.50%               | 25.00%   | 25.00%                    | 0.00% | 100%  |
| Computer, Enginee<br>Science Profession<br>Male            | J                | 6         | 1                    | 8        | 4                         | 0     | 19    |
| Female                                                     | 36.84%           | 31.58%    | 5.26%                | 42.11%   | 21.05%                    | 0.00% | 100%  |
| Administrative Suppo<br>Male 16<br>Female 83.              | port<br>16.67%   | 1         | 0                    | 3        | 2                         | 0     | 6     |
|                                                            | 83.33%           | 16.67%    | 0.00%                | 50.00%   | 33.33%                    | 0.00% | 100%  |
| Total Employees<br>Male<br>Female                          | 42.86%<br>57.14% | 16        | 4                    | 17       | 12                        | 0     | 49    |
|                                                            |                  | 32.65%    | 8.16%                | 34.69%   | 24.49%                    | 0.00% | 100%  |