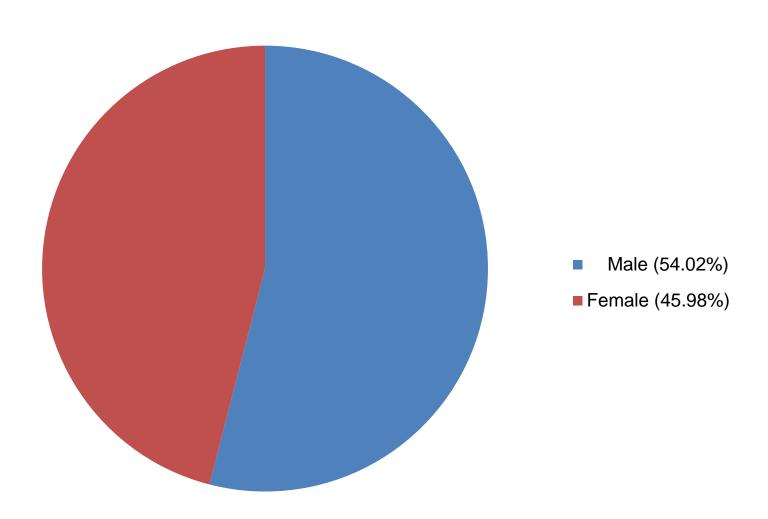

#### West Basin Municipal Water District 2021 Workforce Diversity Report Gender Breakdown (Los Angeles County)

| Labor Force        | Caucasian | African-<br>American | Hispanic | Asian/Pacific<br>Islander | Other  | Total |
|--------------------|-----------|----------------------|----------|---------------------------|--------|-------|
| Los Angeles County |           |                      |          |                           |        |       |
| Male 54.02%        |           |                      |          |                           |        |       |
| Female 45.98%      | 34.83%    | 4.96%                | 33.24%   | 9.95%                     | 17.00% | 100%  |